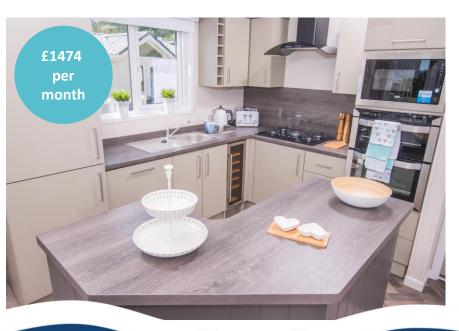

Ladram Bay Holiday Park

Otterton, Devon,

**EX9 7BX** 

- Range of integrated appliances including a high level gas oven and grill with 4 burner hob
- Luxurious walk in wardrobe with dressing table in master bedroom
- The bathrooms include a bath along with an en-Suite
- Central heating, double glazing & extra insulation