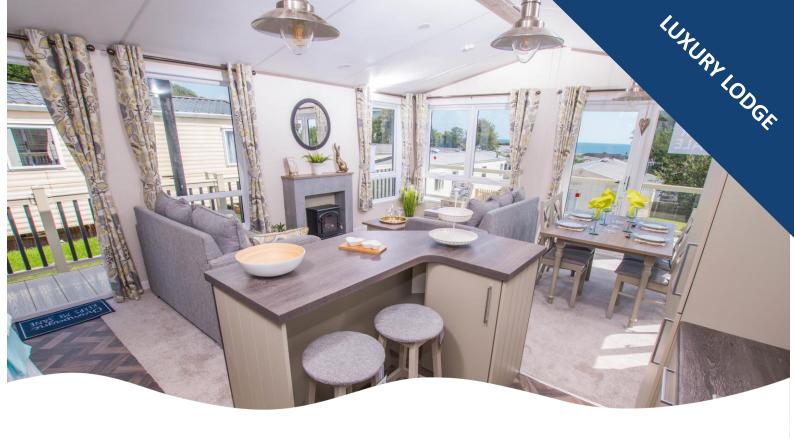

## 2019 Atlas Lilac 40X16 3 BEDROOM £150,000

This Brand New Atlas Lilac Lodge comes with sumptuous fabrics and rich textured wood tones, the ultimate in affordable luxury. Situated on a newly developed plot with sea views plus brand new deck and patio located close to the amenities

Ladram Bay Holiday Park

Otterton, Devon,

**EX9 7BX** 

- Range of integrated appliances including a high level gas oven and grill with 4 burner hob
- Luxurious walk in wardrobe with dressing table in master bedroom
- The bathrooms include a bath along with an en-Suite
- Central heating, double glazing & extra insulation